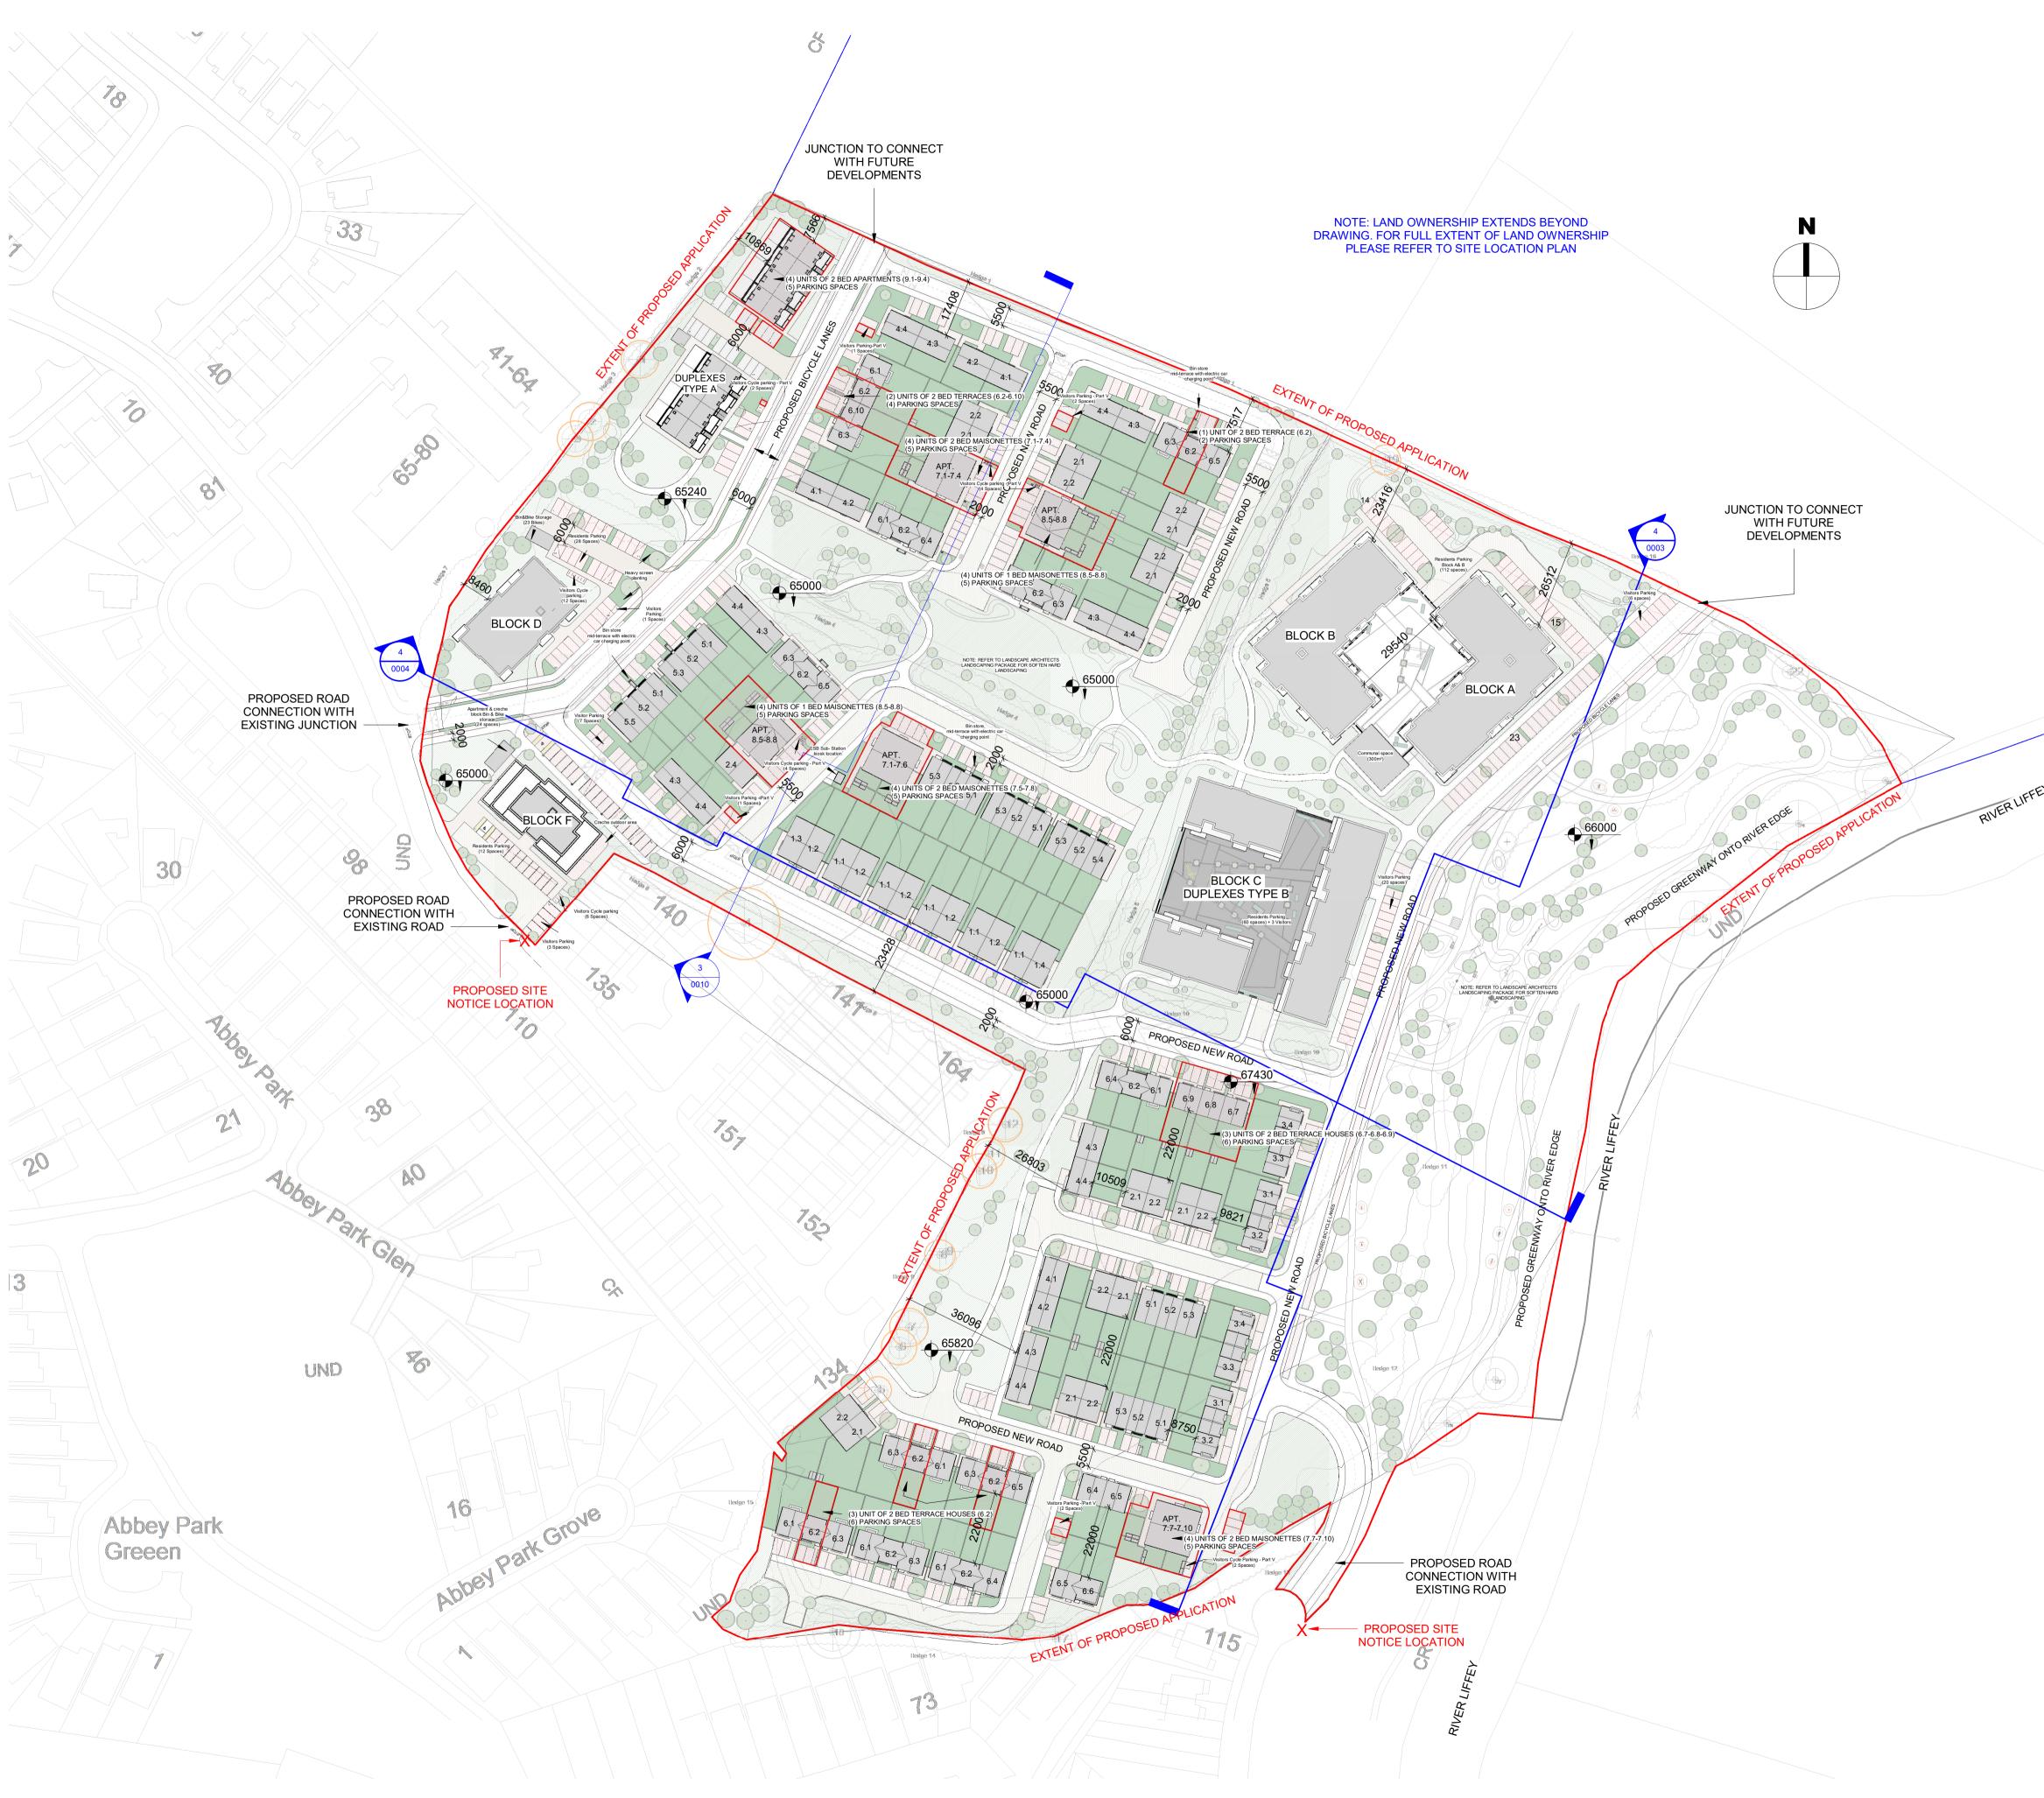

ALL CONTRACTORS MUST VISIT THE SITE AND BE RESPONSIBLE FOR CHECKING ALL SETTING OUT DIMENSIONS AND NOTIFYING THE ARCHITECT OF ANY DISCREPANCIES PRIOR TO ANY MANUFACTURE OR CONSTRUCTION WORK. NOTES:

RED HATCH INDICATES THE UNITS AND PARKING SPACES TO BE HANDED OVER FOR PART V.

WE ARE PROVIDING A TOTAL OF 33 UNITS.

- (4) 2 BED DUPLEX APARTMENT -(12) 2 BED MAISONETTE APARTMENT - (8) 1 BED MAISONETTE APARTMENT - (9) 2 BED TERRACE HOUSES

WE ARE PROVIDING A TOTAL OF 47 RESIDENT AND 6 VISITORS CAR PARKING SPACES FOR THE PART V WITH ON STREET PARKING IN CLOSE PROXIMITY TO THE BLOCKS (ON THE BASIS OF 1.2 SPACES PER UNIT PLUS 1 VISITOR SPACE FOR EVERY 4 UNITS).

WE ARE PROVIDING A SIGNIFICANT PRIVATE OPEN SPACE FOR EACH UNIT, ADDITIONAL TO THE AREA PROVIDED FOR BIN AND BIKE STORAGES.

CYCLE PARKING FOR VISITORS= 12 BIKE SPACES (ON THE BASIS OF 1 VISITOR SPACE PER 2 UNITS. THIS COMPLIES WITH THE SPACES REQUIRED UNDER TABLE 17.9 OF CHAPTER 17 OF THE KILDARE COUNTY DEVELOPMENT PLAN 2017-2023)

Proposed Site Plan - Part V

Dublin I Cork I Galway I London I UK & Europe + www.cwoarchitects.ie

Please consider the environment before printing this sheet